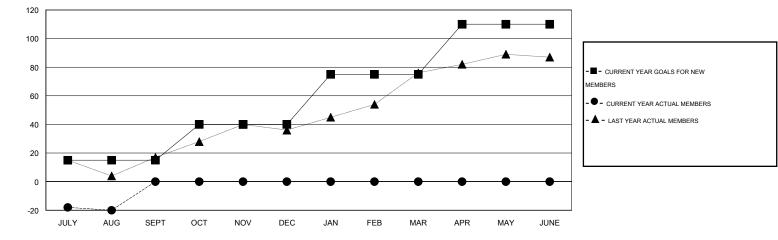

GOALS AND ACTUAL MEMBERS CUMULATIVE

| DROPPED CLUBS: 0 |    | 3 CLUBS OF 37 ADDED 1 OR MORE<br>NEW MEMBERS | GENDER DISTRIBUTION   |              |     |
|------------------|----|----------------------------------------------|-----------------------|--------------|-----|
|                  |    |                                              | MALE                  | 660 (57.84%) |     |
|                  |    |                                              | FEMALE                | 481 (42.16%) |     |
| DROPPED MEMBERS  |    |                                              |                       |              |     |
| DECEASED         | 2  | CLICK HERE FOR HEALTH                        | FAMILY UNIT MEMBERS   |              | 357 |
| CLUB CANCELLED   | 0  | ASSESSMENT DATA                              | HEAD OF HOUSEHOLD     |              | 173 |
|                  | 32 |                                              | NON-HEAD OF HOUSEHOLD |              |     |
| TOTAL            | 34 |                                              |                       |              | 184 |